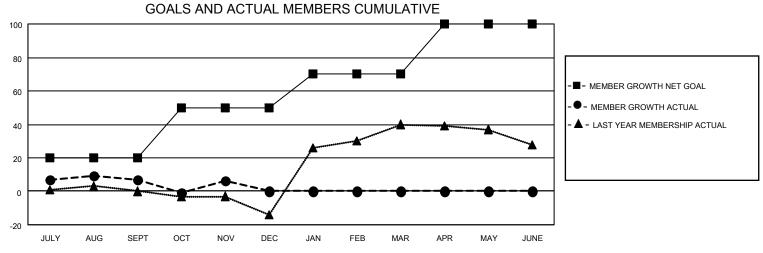

## District 11 A2

| Clubs RESULTS FOR 2021-2022 |   |   |   | Members  RESULTS FOR 2021-2022 |    |    |    |
|-----------------------------|---|---|---|--------------------------------|----|----|----|
|                             |   |   |   |                                |    |    |    |
| JULY/AUG/SEPT               | 0 | 0 | 0 | JULY/AUG/SEPT                  | 20 | 37 | 24 |
| OCT/NOV/DEC                 | 0 | 0 | 0 | OCT/NOV/DEC                    | 30 | 22 | 23 |
| JAN/FEB/MAR                 | 0 | 0 | 0 | JAN/FEB/MAR                    | 20 | 0  | 0  |
| APR/MAY/JUNE                | 0 | 0 | 0 | APR/MAY/JUNE                   | 30 | 0  | 0  |